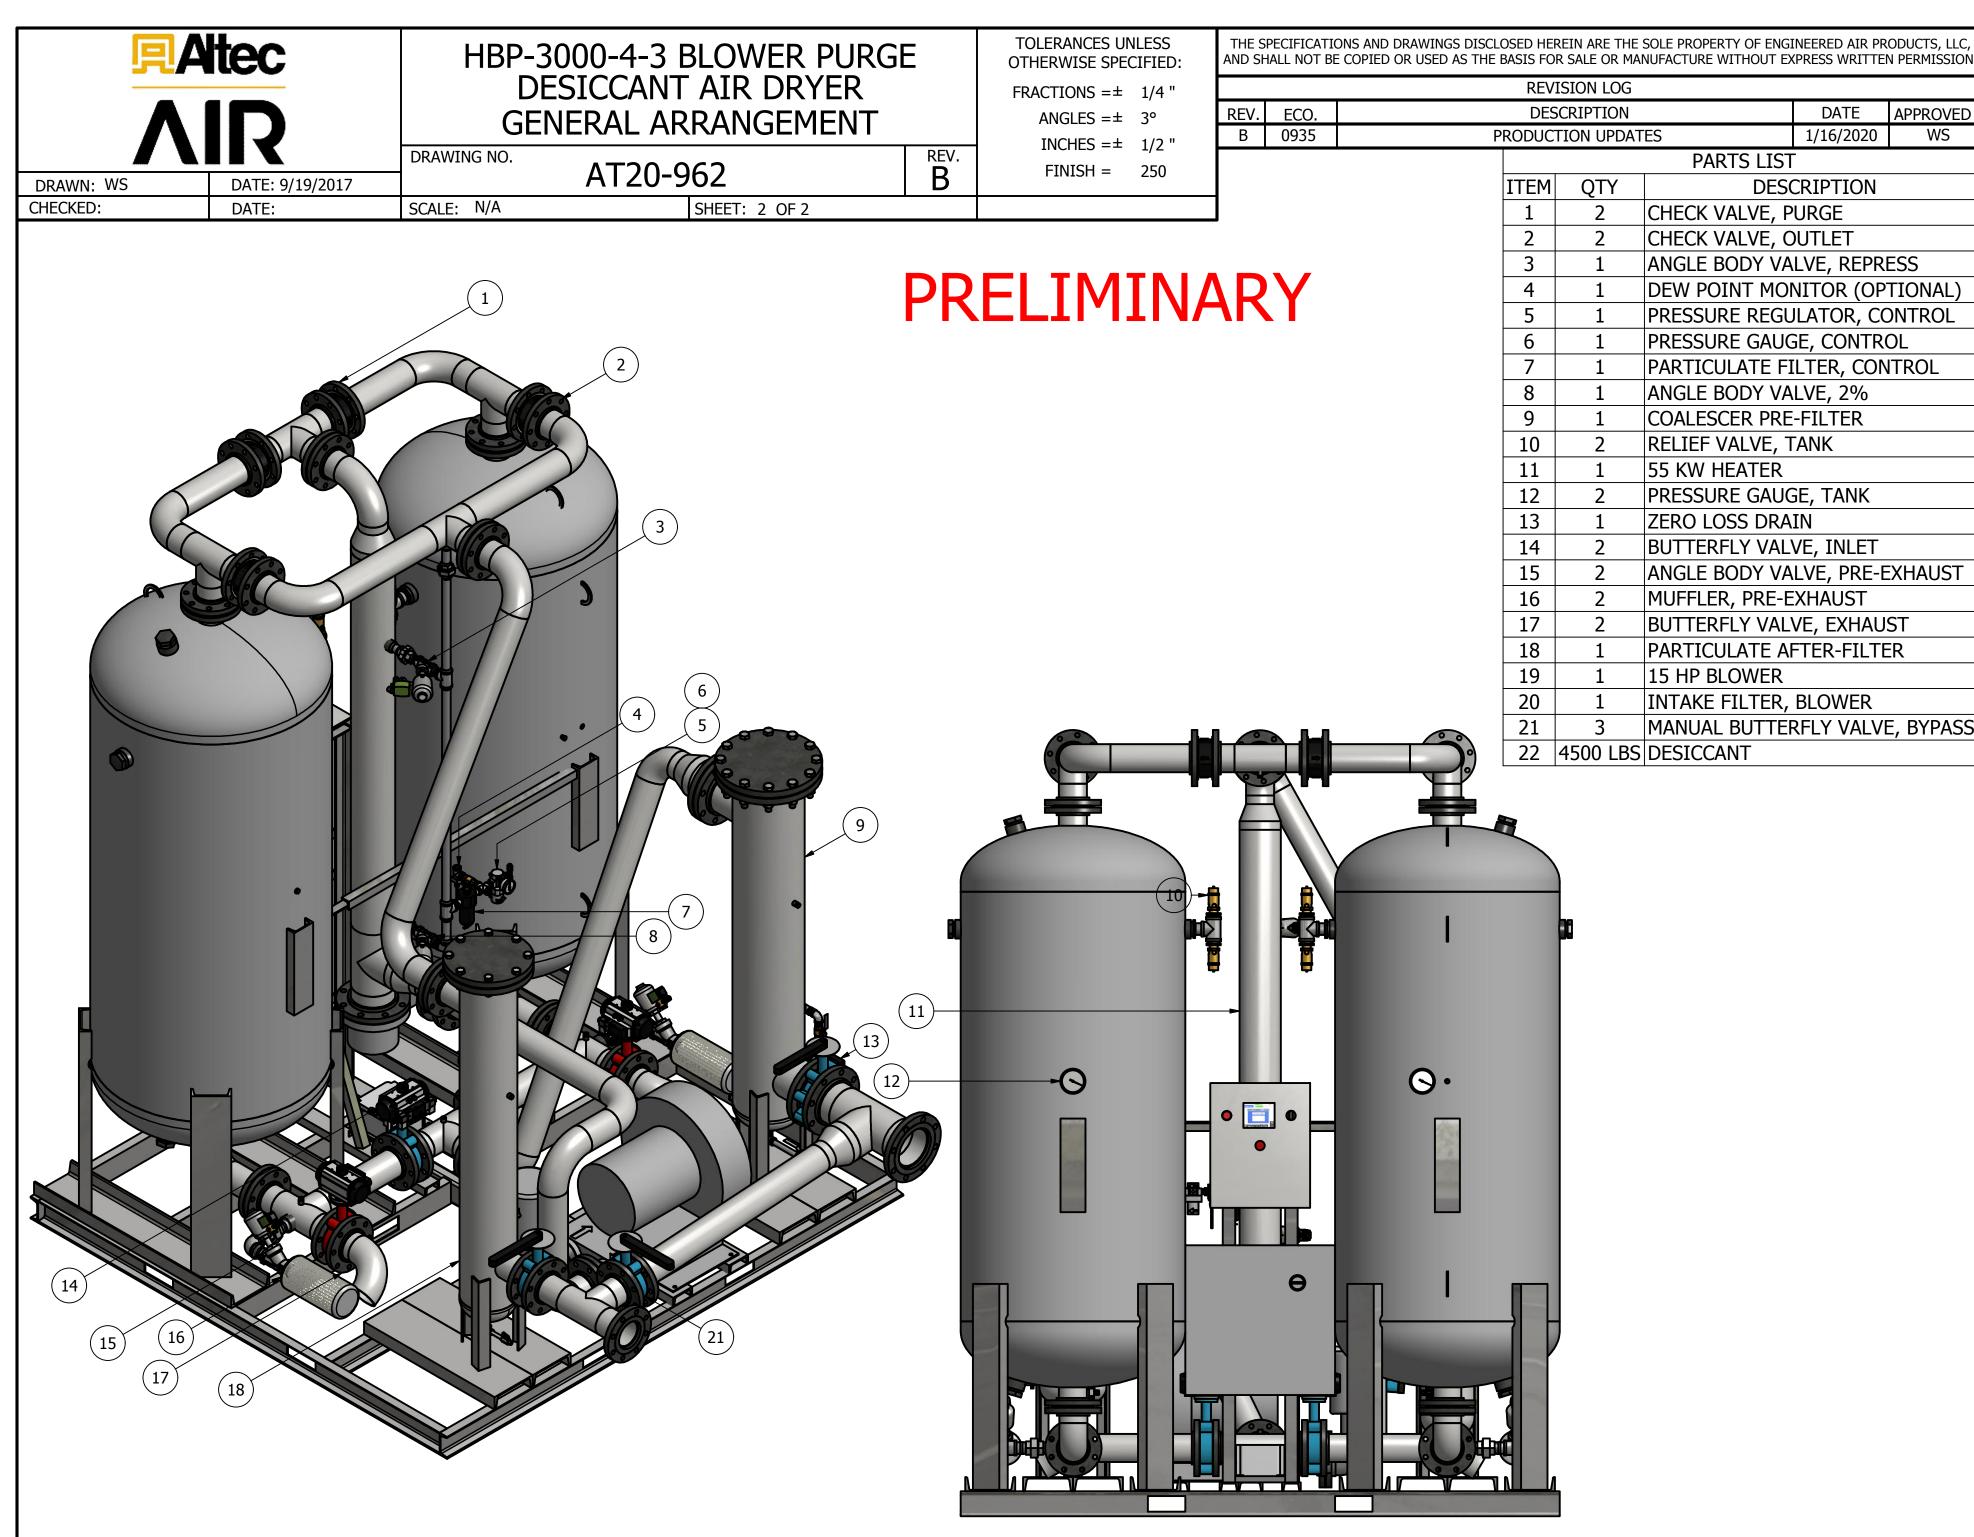

| E BASIS FOR SALE OR MANUFACTURE WITHOUT EXPRESS WRITTEN PERMISSION. |                                    |                                  |                                |      |          |
|---------------------------------------------------------------------|------------------------------------|----------------------------------|--------------------------------|------|----------|
| REVISION LOG                                                        |                                    |                                  |                                |      |          |
| DESCRIPTION                                                         |                                    |                                  |                                | DATE | APPROVED |
| PRODUCTION UPDATES                                                  |                                    |                                  | 1/16/2020                      | WS   |          |
|                                                                     | PARTS LIST                         |                                  |                                |      |          |
|                                                                     | ITEM                               | QTY                              | DESCRIPTION                    |      |          |
|                                                                     | 1                                  | 2                                | CHECK VALVE, PURGE             |      |          |
|                                                                     | 2                                  | 2                                | CHECK VALVE, OUTLET            |      |          |
|                                                                     | 3                                  | 1                                | ANGLE BODY VALVE, REPRESS      |      |          |
|                                                                     | 4                                  | 4 1 DEW POINT MONITOR (OPTIONAL) |                                |      |          |
|                                                                     | 5 1 PRESSURE REGULATOR, CONTROL    |                                  |                                |      | ONTROL   |
|                                                                     | 6 1 PRESSURE GAUGE, CONTROL        |                                  |                                |      | CL       |
|                                                                     | 7 1 PARTICULATE FILTER, CONTROL    |                                  |                                |      | TROL     |
|                                                                     | 8                                  | 1                                | ANGLE BODY VALVE, 2%           |      |          |
|                                                                     | 9                                  | 1                                | COALESCER PRE-FILTER           |      |          |
|                                                                     | 10                                 | 2                                | RELIEF VALVE, TANK             |      |          |
|                                                                     | 11                                 | 1                                | 55 KW HEATER                   |      |          |
|                                                                     | 12                                 | 2                                | PRESSURE GAUGE, TANK           |      |          |
|                                                                     | 13                                 | 1                                | ZERO LOSS DRAIN                |      |          |
|                                                                     | 14                                 | 2                                | BUTTERFLY VALVE, INLET         |      |          |
|                                                                     | 15 2 ANGLE BODY VALVE, PRE-EXHAUST |                                  |                                |      | XHAUST   |
|                                                                     | 16 2 MUFFLER, PRE-EXHAUST          |                                  |                                |      |          |
|                                                                     | 17 2 BUTTERFLY VALVE, EXHAUST      |                                  |                                |      | ST       |
|                                                                     | 18                                 | 1                                | PARTICULATE AFTER-FILTER       |      |          |
|                                                                     | 19                                 | 1                                | 15 HP BLOWER                   |      |          |
|                                                                     | 20                                 | 1                                | INTAKE FILTER, BLOWER          |      |          |
|                                                                     | 21                                 | 3                                | MANUAL BUTTERFLY VALVE, BYPASS |      |          |
|                                                                     | 22                                 | 4500 LBS                         | DESICCANT                      |      |          |
|                                                                     |                                    |                                  |                                |      |          |